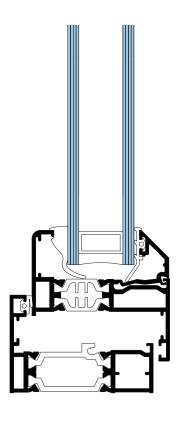

## / STEEL REPLACEMENT WINDOWS

Crown Steel Replacement windows are ideal for both new build and renovation projects where slim sightlines are required.

Crown Steel Replacement windows comfortably exceed the current requirements of Part L 2016 of the Building Regulations for both thermal insulation and air permeability and has been designed to be compliant with future anticipated changes by being able to achieve WER A rating. Crown Steel Replacement is also compliant with current PAS 24.

- External Bead Glazed As Standard
- Internal Glazed Vent Option
- WER to 'A' Rated
- 1.5W/m<sup>2</sup>K U Value
- 24mm and 28mm glazing
- Suited handle range
- Casement and fixed lights
- Dual Colour Option
- Outer frame and vent sightline less than 60mm