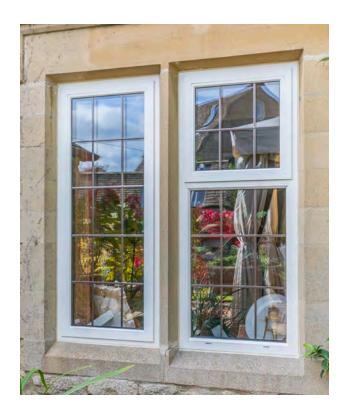

- External Bead Glazed As Standard
- Internal Glazed Vent Option
- WER to 'A' Rated
- 1.5W/m<sup>2</sup>K U Value
- 24mm and 28mm glazing
- Suited handle range
- Casement and fixed lights
- Dual Colour Option
- Outer frame and vent sightline less than 60mm