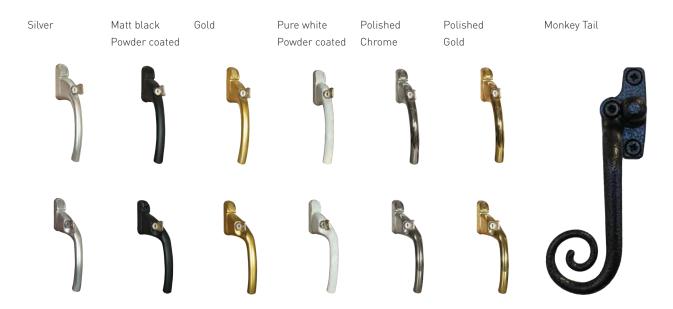

# **CROWN**/ HARDWARE OPTIONS

Aluminium lockable window handle with 90° stop position, for espagnolette window locks. The inline lever is fixed to the backplate. The cranked lever is also fixed to the backplate and by design is right handed.