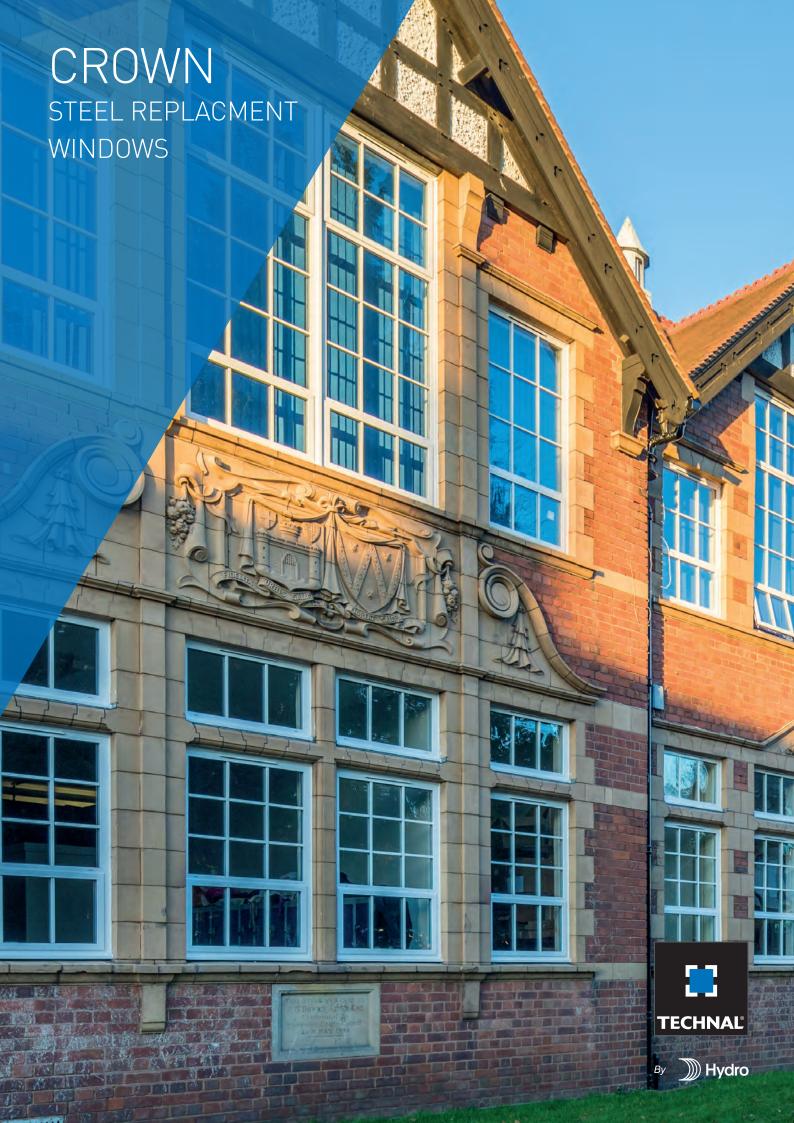

### **CROWN**

## / STEEL REPLACEMENT WINDOWS

Crown Steel Replacement windows are ideal for both new build and renovation projects where slim sightlines are required.

Crown Steel Replacement windows comfortably exceed the current requirements of Part L 2016 of the Building Regulations for both thermal insulation and air permeability and has been designed to be compliant with future anticipated changes by being able to achieve WER A rating. Crown Steel Replacement is also compliant with current PAS 24.

- External Bead Glazed As Standard
- Internal Glazed Vent Option
- WER to 'A' Rated
- 1.5W/m<sup>2</sup>K U Value
- 24mm and 28mm glazing
- Suited handle range
- Casement and fixed lights
- Dual Colour Option
- Outer frame and vent sightline less than 60mm