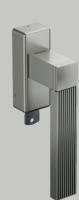

## / MINIMALISM AND MAXIMUM ERGONOMICS

PASSION has been designed to be extremely ergonomic and adaptable, as well as having elegant aesthetics. As a result, the back of the handles is rounded, which provides an excellent grip and has a pleasant feel. This rounded design, along with the straight-line aesthetics at the front, create a uniform model that offers the perfect balance between functionality and maximum slenderness.

## / TEXTURE AND COLOUR

The handles in this collection are made of extruded aluminium, with a lacquered or anodised surface finish, and come in any of the TECHNAL range of colours

## / A CUSTOMISABLE AND GENUINE AESTHETIC

In addition to a base with multiple colours, corresponding to the TECHNAL colour palette, this collection can be customised with an myriad of different materials to adapt even further to each project, achieving a unique and genuine finish. Among the materials available are wood, stone, brass, bronze, stainless steel and also unique aesthetics such as milled grooves.