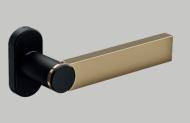

## / MINIMALISM AND MAXIMUM ERGONOMICS

PASSION has been designed to be extremely ergonomic and adaptable, as well as having elegant aesthetics. As a result, the back of the handles is rounded, which provides an excellent grip and has a pleasant feel. This rounded design, along with the straight-line aesthetics at the front, create a uniform model that offers the perfect balance between functionality and maximum slenderness.

## / TEXTURE AND COLOUR

The handles in this collection are made of extruded aluminium, with a lacquered or anodised surface finish, and come in any of the TECHNAL range of colours