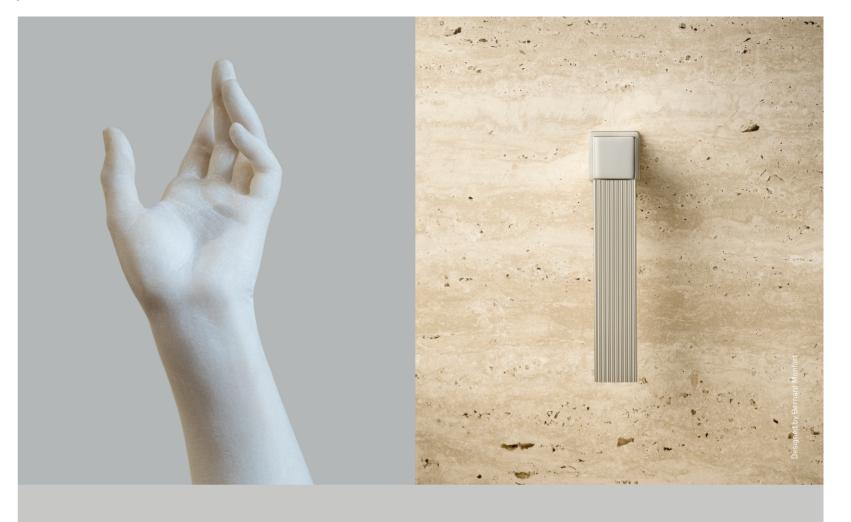

## / MINIMALISM AND MAXIMUM ERGONOMICS

PASSION has been designed to be extremely ergonomic and adaptable, as well as having elegant aesthetics. As a result, the back of the handles is rounded, which provides an excellent grip and has a pleasant feel. This rounded design, along with the straight-line aesthetics at the front, create a uniform model that offers the perfect balance between functionality and maximum slenderness.

## / TEXTURE AND COLOUR

The handles in this collection are made of extruded aluminium, with a lacquered or anodised surface finish, and come in any of the TECHNAL range of colours

## / A CUSTOMISABLE AND GENUINE AESTHETIC

In addition to a base with multiple colours, corresponding to the TECHNAL colour palette, this collection can be customised with an myriad of different materials to adapt even further to each project, achieving a unique and genuine finish. Among the materials available are wood, stone, brass, bronze, stainless steel and also unique aesthetics such as milled grooves.