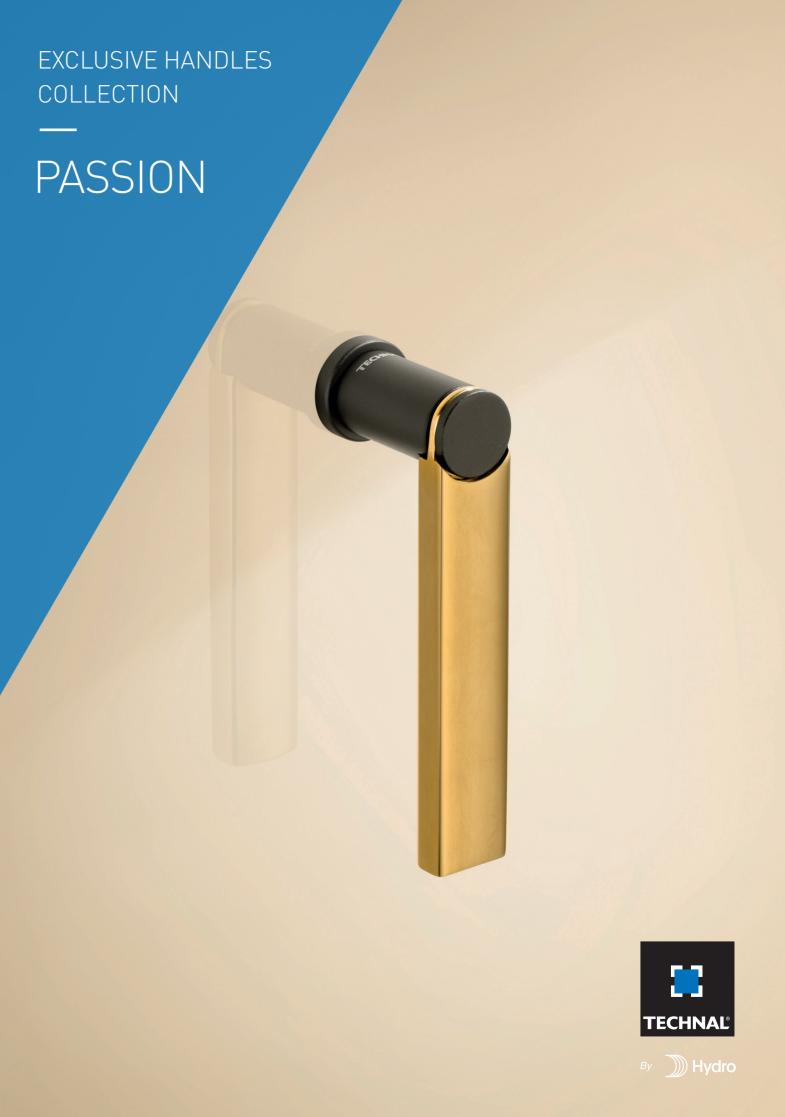

TAKING DESIGN TO NEW HEIGHTS, THE PASSION RANGE IS A NEW EXPRESSION IN LUXURY FITTINGS, WITH EXCLUSIVE MIXES OF FINISHES AND MATERIALS AIMED AT PLEASING EVEN THE MOST DEMANDING USERS. MAKING USE OF SIMPLE GEOMETRIC SHAPES, THIS COLLECTION WORKS AS THE PERFECT COMPLEMENT TO A WIDE RANGE OF ARCHITECTURAL AESTHETICS.

## / MINIMALISM AND MAXIMUM ERGONOMICS

PASSION has been designed to be extremely ergonomic and adaptable, as well as having elegant aesthetics. As a result, the back of the handles is rounded, which provides an excellent grip and has a pleasant feel. This rounded design, along with the straight-line aesthetics at the front, create a uniform model that offers the perfect balance between functionality and maximum slenderness.

## / TEXTURE AND COLOUR

The handles in this collection are made of extruded aluminium, with a lacquered or anodised surface finish, and come in any of the TECHNAL range of colours

## / A CUSTOMISABLE AND GENUINE AESTHETIC

In addition to a base with multiple colours, corresponding to the TECHNAL colour palette, this collection can be customised with an myriad of different materials to adapt even further to each project, achieving a unique and genuine finish. Among the materials available are wood, stone, brass, bronze, stainless steel and also unique aesthetics such as milled grooves.