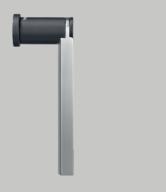

## / MINIMALISM AND MAXIMUM ERGONOMICS

PASSION has been designed to be extremely ergonomic and adaptable, as well as having elegant aesthetics. As a result, the back of the handles is rounded, which provides an excellent grip and has a pleasant feel. This rounded design, along with the straight-line aesthetics at the front, create a uniform model that offers the perfect balance between functionality and maximum slenderness.

## / TEXTURE AND COLOUR

The handles in this collection are made of extruded aluminium, with a lacquered or anodised surface finish, and come in any of the TECHNAL range of colours