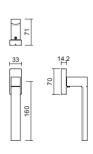

#### Rosette for TIGAL window

The SELECTION range also includes an exclusive extra-long 160 mm handle, specially designed for large windows or for models such as TIGAL.

The rosette of this handle model is  $32 \times 14$  mm and includes the fastening screws.