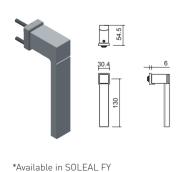

### / A ROSETTE FOR EVERY NEED

SELECTION handles are available with standard  $27 \times 10$  mm rosettes and large  $32 \times 14$  mm rosettes for windows with special weights, both with a fastening screw system included. There is also the option of fitting the window systems with a reduced rosette of just  $30 \times 30$  mm (available in 2022). Option of rosette with key  $33 \times 14$  mm is provided for windows (available in September 2021).

#### Reduced rosette\*