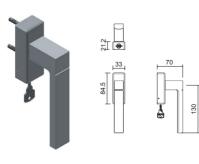

### / A ROSETTE FOR EVERY NEED

SELECTION handles are available with standard  $27 \times 10$  mm rosettes and large  $32 \times 14$  mm rosettes for windows with special weights, both with a fastening screw system included. There is also the option of fitting the window systems with a reduced rosette of just  $30 \times 30$  mm (available in 2022). Option of rosette with key  $33 \times 14$  mm is provided for windows (available in September 2021).

#### Rosette with key