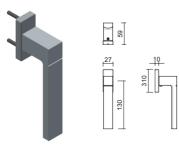

### / A ROSETTE FOR EVERY NEED

SELECTION handles are available with standard  $27 \times 10$  mm rosettes and large  $32 \times 14$  mm rosettes for windows with special weights, both with a fastening screw system included. There is also the option of fitting the window systems with a reduced rosette of just  $30 \times 30$  mm (available in 2022). Option of rosette with key  $33 \times 14$  mm is provided for windows (available in September 2021).

#### Standard rosette