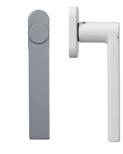

# / MINIMALISM AND MAXIMUM ERGONOMICS

SELECTION has been designed to be extremely ergonomic and adaptable, as well as having elegant aesthetics. As a result, the back of the handles is rounded, which provides an excellent grip and has a pleasant feel. This rounded design, along with the straight-line aesthetics at the front, create a uniform model that offers the perfect balance between functionality and maximum slenderness.

## / TEXTURE AND COLOUR

The handles in this collection are made of cast aluminium, with a lacquered or anodised surface finish, and come in any of the TECHNAL range of colours.