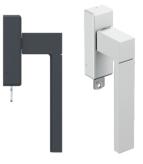

#### Rosette for TIGAL window

The SELECTION range also includes an exclusive extra-long 160 mm handle, specially designed for large windows or for models such as TIGAL.

The rosette of this handle model is  $32 \times 14$  mm and includes the fastening screws.