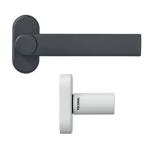

### / A ROSETTE FOR EVERY NEED

SELECTION handles are available with standard  $27 \times 10$  mm rosettes and large  $32 \times 14$  mm rosettes for windows with special weights, both with a fastening screw system included. There is also the option of fitting the window systems with a reduced rosette of just  $30 \times 30$  mm (available in 2022). Option of rosette with key  $33 \times 14$  mm is provided for windows (available in September 2021).

Handle with reduced rosette for windows

Handle with standard rosette for windows

Handle with rosette with key for windows

Handle with large rosette for doors (only available in round handle design)

#### Reduced rosette\*

#### Standard rosette

#### Rosette with key